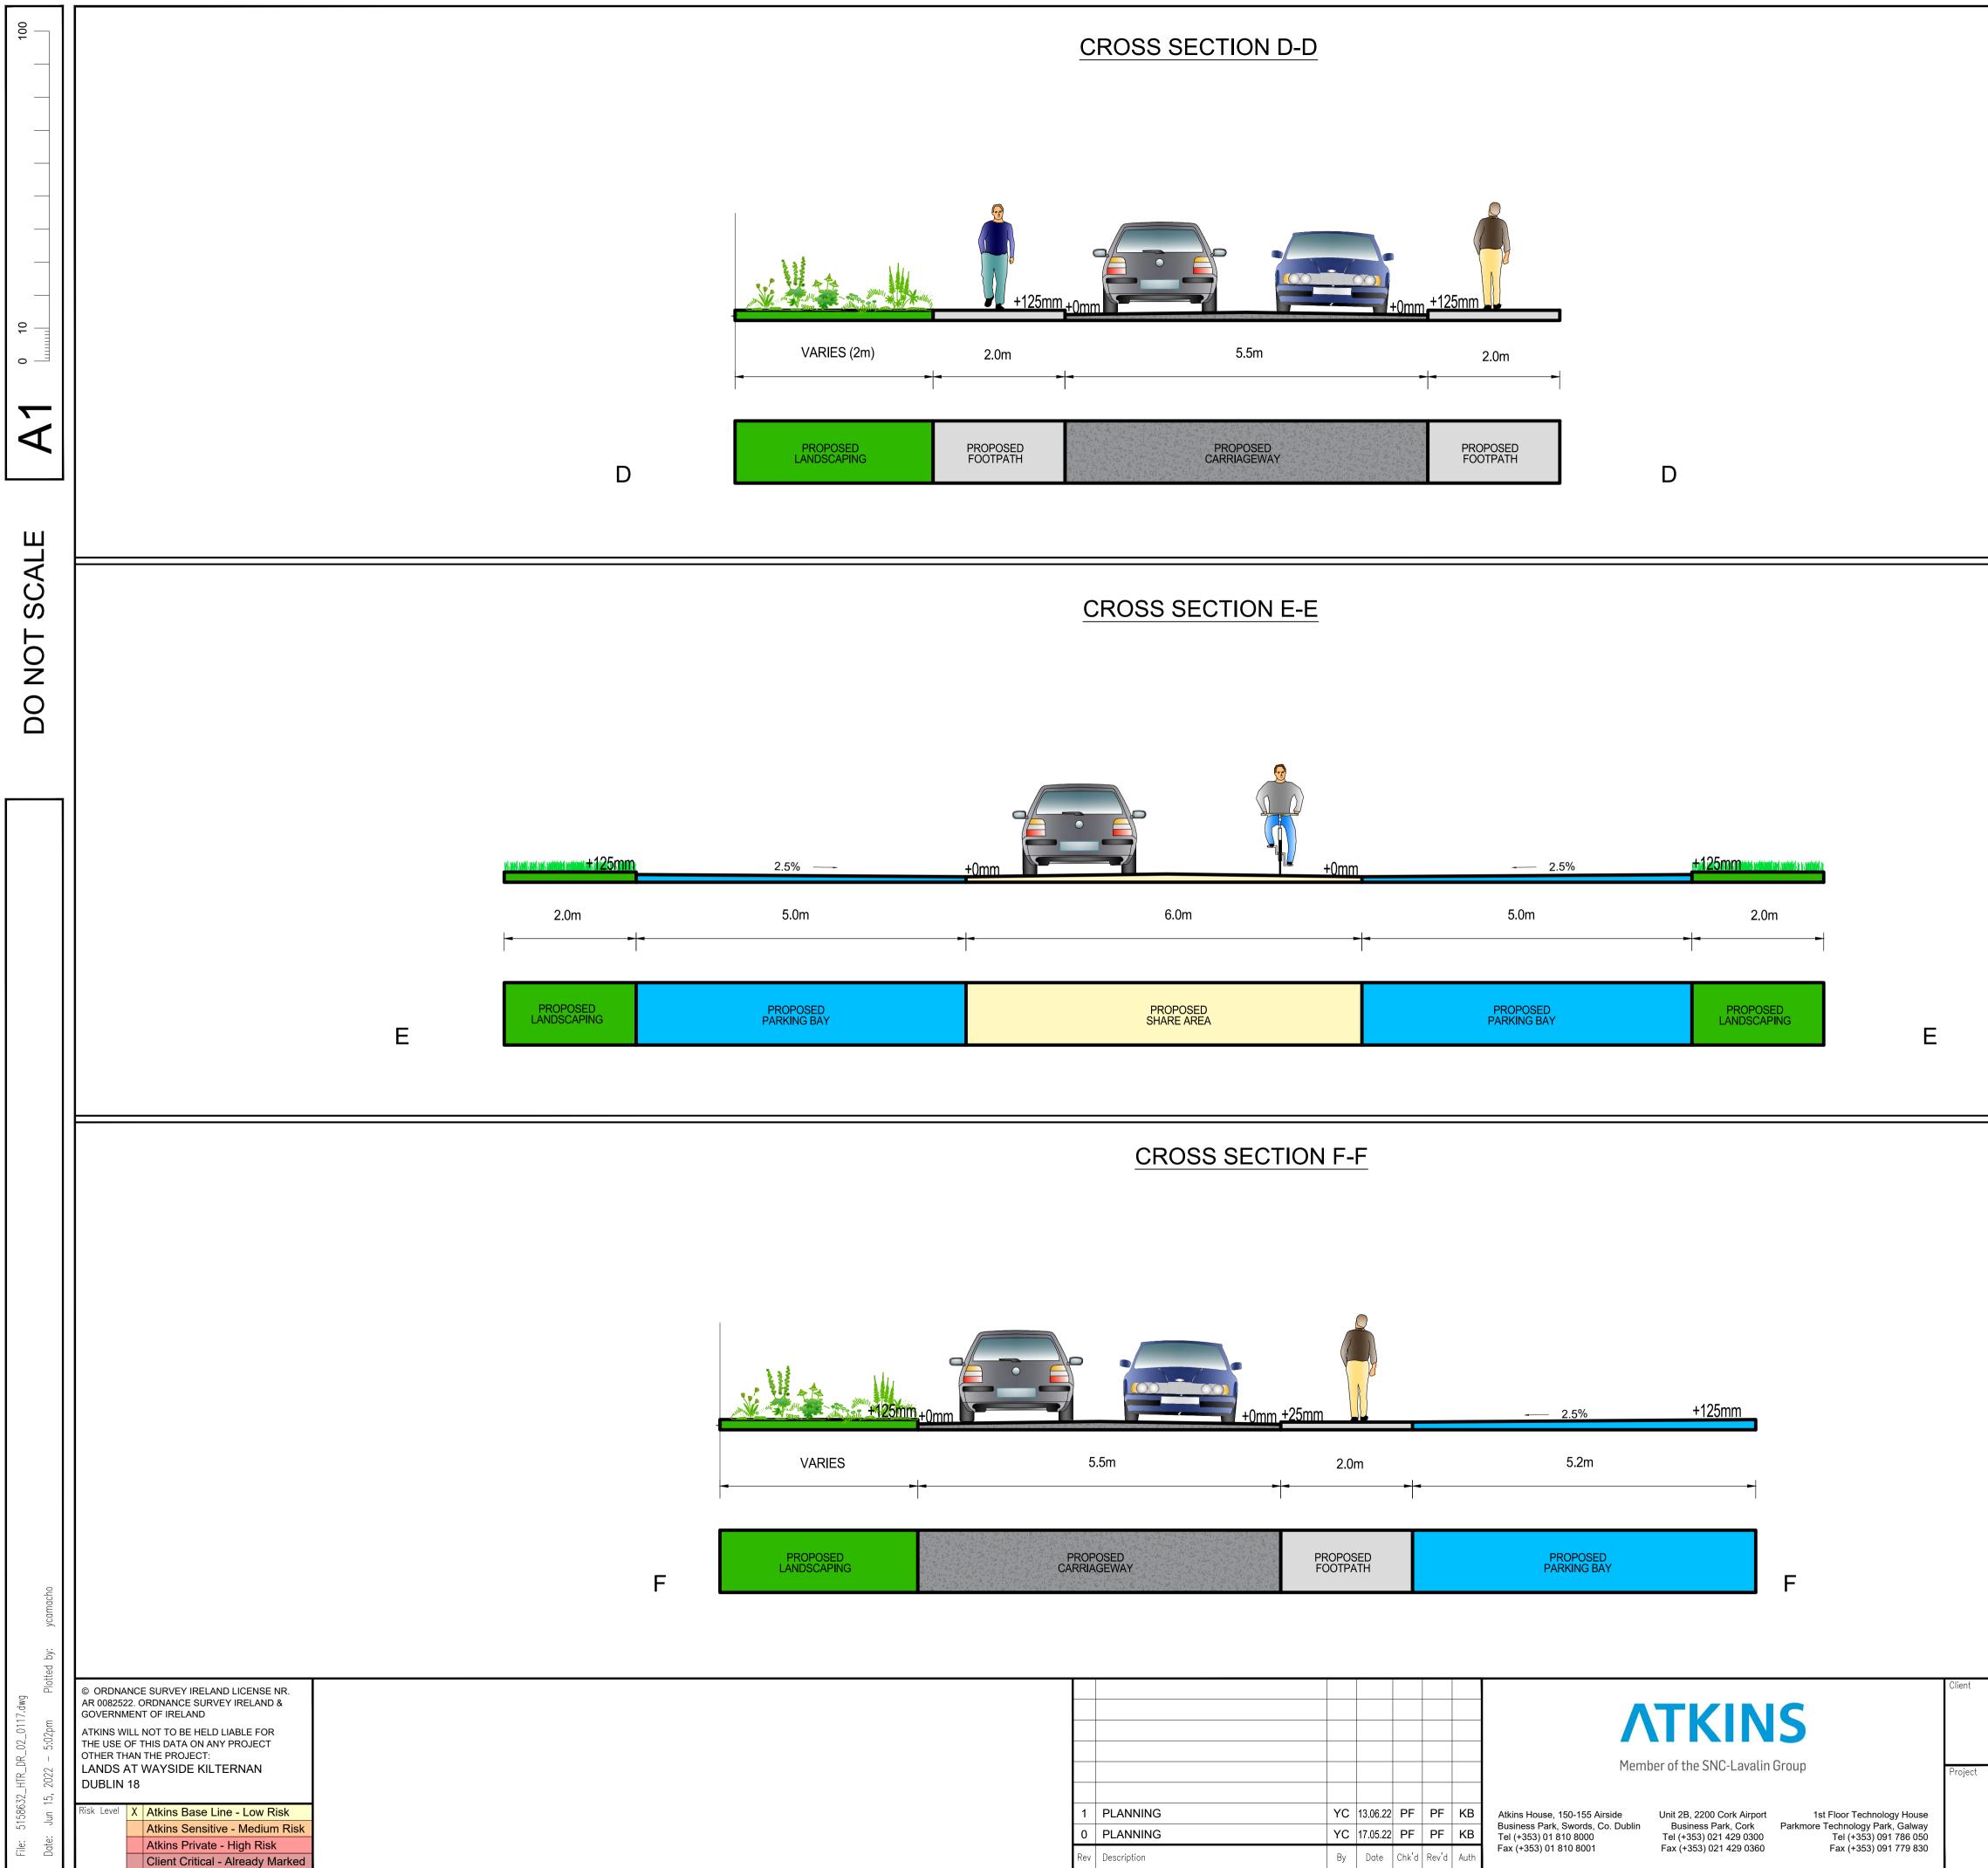

| GENERAL NOTES |  |
|---------------|--|
|               |  |

- 1. ALL DIMENSIONS ARE IN MILLIMETRES UNLESS NOTED OTHERWISE
- 2. ONLY WRITTEN DIMENSIONS SHALL BE USED. NO DIMENSIONS SHALL BE SCALED FROM THE DRAWINGS
- 3. ALL LEVELS ARE IN METRES AND ARE TO MALIN HEAD DATUM
- 4. ALL COORDINATES ARE IN METRES AND ARE TO IRISH TRANSVERSE MERCATOR
- 5. DRAWINGS ARE TO BE READ IN CONJUNCTION WITH THE SPECIFICATION

## LEGEND:

| F |
|---|
| F |
| F |
| ι |
| F |
| F |
| F |
| F |
|   |

| PROPOSED FOOTPATH                  |
|------------------------------------|
| PROPOSED CARRIAGEWAY               |
| PROPOSED SHARE SURFACE TREATMENT   |
| UNCONTROLLED PEDESTRIAN CROSSING   |
| PROPOSED RAISED TABLE AT JUNCTIONS |
| PROPOSED RAISED TABLE              |
| PROPOSED SURFACE BEIGE ROAD        |
| PROPOSED PARKING SPACES            |